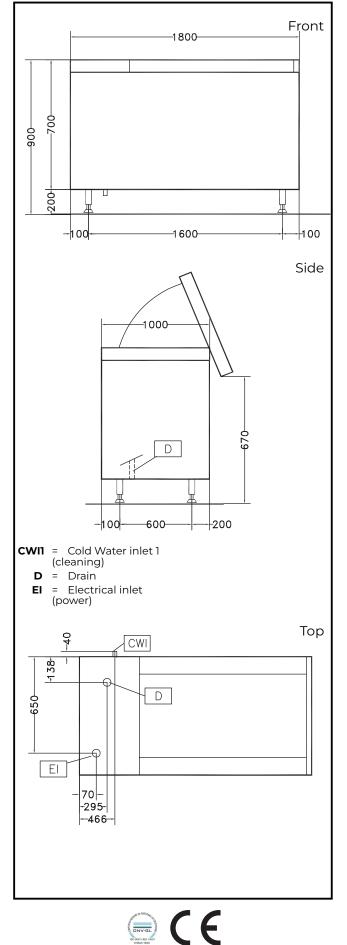

## Vegetable Washer Tilting Basket Vegetable Washer 14/70kg

| Electric                              |         |
|---------------------------------------|---------|
| Total Watts:<br>660036 (LV500R)       | 1.6 kW  |
| Key Information:                      |         |
| Usable well capacity:                 | 500 lt  |
| Load per cycle - light<br>vegetables: | 14 kg   |
| Load per cycle - heavy<br>vegetables: | 70 kg   |
| External dimensions,<br>Width:        | 1800 mm |
| External dimensions,<br>Depth:        | 1000 mm |
| External dimensions,<br>Height:       | 850 mm  |
| Shipping weight:                      | 296 kg  |